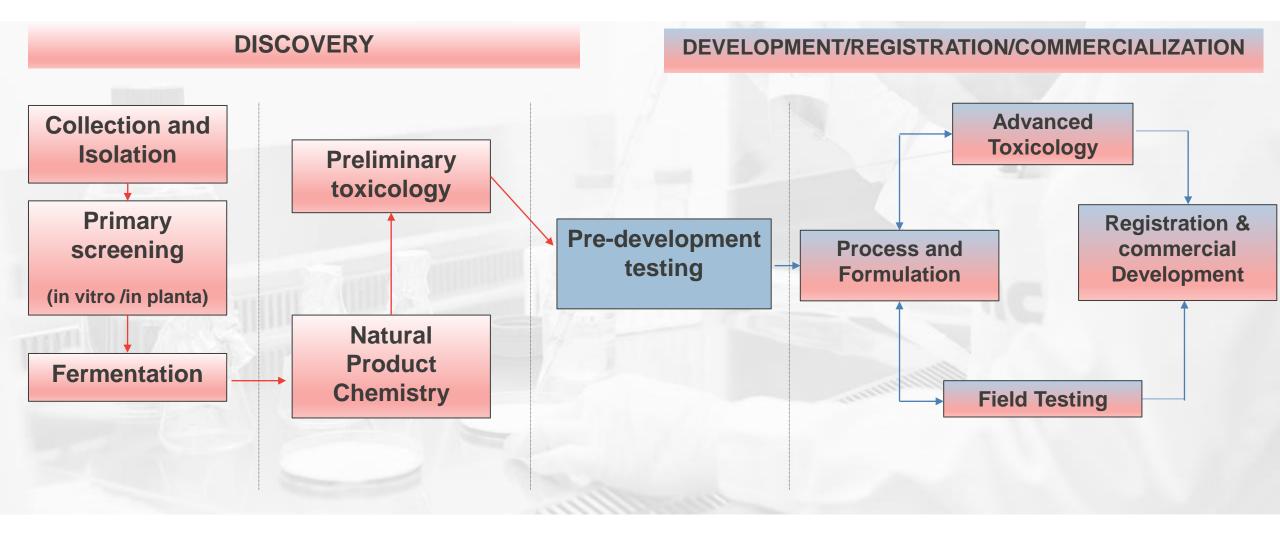

ops from weeds:

- Cotton
- Sugarcane
- Rice
- Corn
- Soybeans
- Fruits and vegetables
- Turf, roadsides, lawns and golf courses

#### Insecticides

Protecting these crops from insects and soil pests:

- Cotton
- Sugarcane
- Rice
- Corn
- Soybeans
- Cereals
- Fruits and vegetables
- Pest control for home, garden and other specialty markets including vector control

#### Fungicides

Protecting these crops from fungal diseases:

- Fruits
- Vegetables
- Turf
- Corn
- Soybeans

#### **Plant Health**

Developing a platform of biological, seed treatment and micronutrient product solutions that:

- Improve plant health Control disease
- Control insects and
- Boost crop yields

nematodes

### **FMC At-a-Glance**







## • A Robust Global Presence





## **European Innovation Center, Denmark**



## What a Plant Health company needs you to know







Procurement

Operations

Manufacturing



## **Thanks for your attention**

**Contact:** 

Belén Cotes, Ph. D.

Principal Investigator, Biofungicides Lead

FMC Agricultural Solutions

**European Innovation Center (EIC)** 

Genvej 2 | 2970 Hørsholm

belen.cotesramal@fmc.com

www.fmc.com